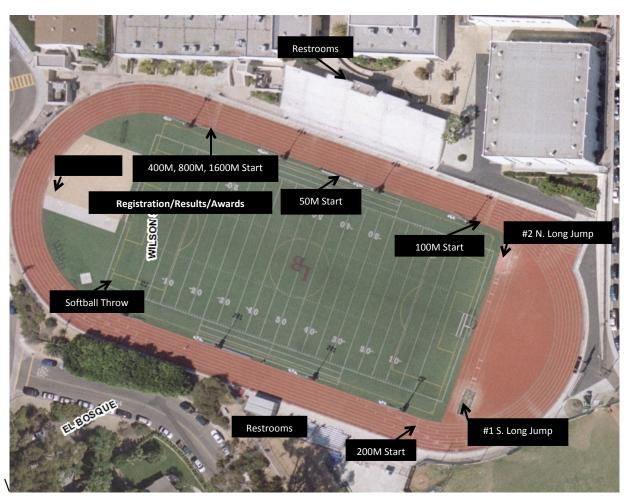

## ALL TIMES ARE APPROXIMATE & SUBJECT TO CHANGE SCHEDULE

| TIME:     | RUNNING EVENTS:                 | <b>DIVISION:</b>           |
|-----------|---------------------------------|----------------------------|
| 5:05 p.m. | 100 Meter Run                   | 15,14,13,12,11,10,9, 08/07 |
| 5:40 p.m. | 1600 Meter Run                  | 9,08/07                    |
| 6:00 p.m. | 800 Meter Dash                  | 12,11,10                   |
| 6:15 p.m. | 50 Meter Dash                   | 15, 14, 13                 |
| 6:35 p.m. | 200 Meter Dash                  | 15,14,13,12,11,10,9, 08/07 |
| 7:00 p.m. | 400 Meter Run (Staggered start) | 14,13,12,11,10,9, 08/07    |

| TIME:                 | FIELD EVENTS:      | <b>DIVISION:</b> |
|-----------------------|--------------------|------------------|
| 5:00 p.m. – 6:00 p.m. | Long Jump #1 South | 11               |
|                       | Long Jump #2 North | 10               |
|                       | Softball Throw     | 15, 14, 13, 12   |
|                       | High Jump          | 9, 08/07         |
|                       | Shot Put           | 9, 08/07         |
|                       |                    |                  |
| 6:00 p.m. – 7:00 p.m. | Long Jump #1 South | 15, 14           |
|                       | Long Jump #2 North | 13, 12           |
|                       | Softball Throw     | 11, 10, 9, 08/07 |
|                       |                    |                  |
| 7:00 p.m. – 7:30 p.m. | Long Jump #1 South | 08/07            |
|                       | Long Jump #2 North | 09               |
|                       |                    |                  |