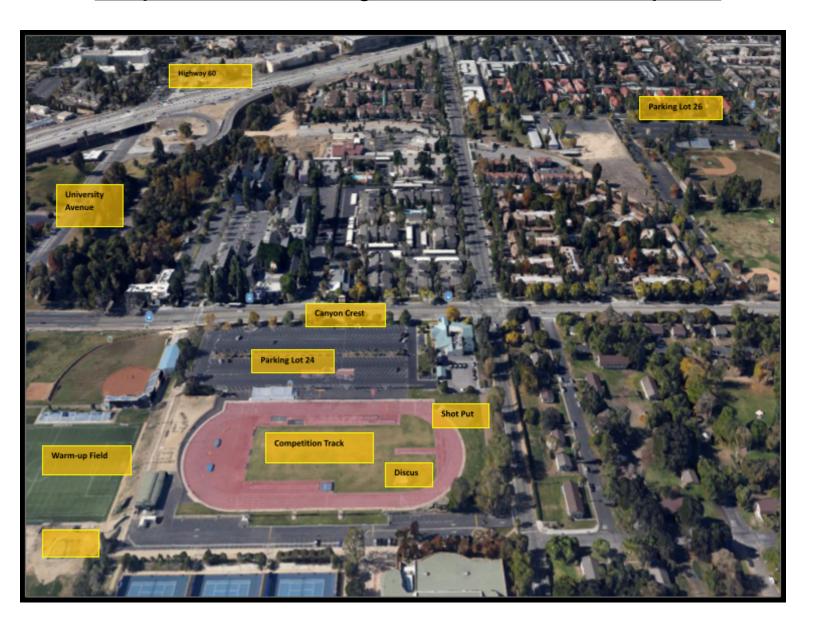

**DO NOT** let your bus driver enter lot 24, the incline is too steep. Team Bus Parking will be available in Parking Lot #26 (next to baseball complex). Spectator parking will be available in Parking Lot #24 for \$6.00. **Directions to Parking/Drop-Off** From the 215 South / 60 East freeway, take University Ave exit. Head east on University Ave toward campus (University Ave turns into Canyon Crest). Parking Lot #24 is located on the right immediately after the Softball Field. Parking Lot #26 is located another ½ block down Canyon Crest on the left hand side. **Lot #19:** Proceed past Lot #24 and turn right on Linden St. Turn right on Aberdeen Dr. Turn right on N Campus Dr and proceed to Lot #19.

## Competition Track, Parking, Throws Areas and Warm-up Field