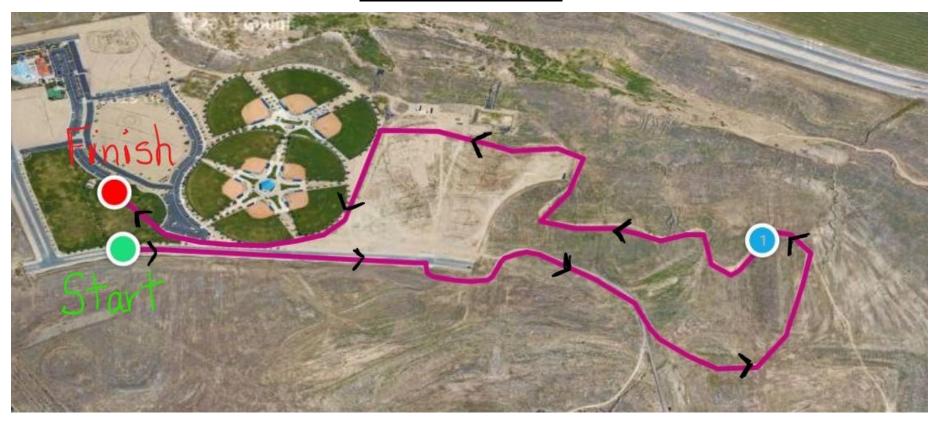

## **DVL Course Map**

**Course Distance: 2.0 miles** 

Start: Paved Road (green circle) 1 Mile Mark (blue circle) Finish: On the grass field (red circle)

The course starts on a paved road then proceeds onto a dirt road going through some rolling hills. Please stay on the dirt road/path. The last part of the course is on a paved sidewalk and then finishes on grass. The barricades (cones, rope, caution tape, etc.) are in place to keep the course clear of people in order to ensure safety of the runners. DO NOT cross over or under any type of barricade. There will be course marshals along the course to direct runners. A bike rider will lead the races.