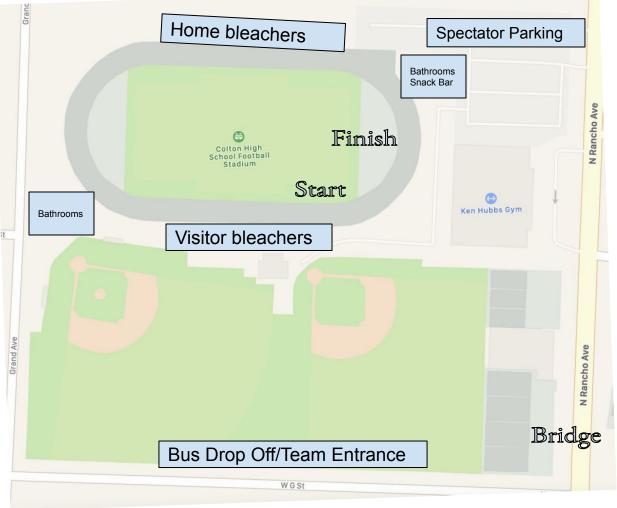

## Welcome to the 54th Annual Colton Swarm 3 mile XC Course!

Team setup is located in both bleachers.

Restrooms are located near the snack bar.

Athletic Trainers are available on the field.

T-shirts are available for purchase near the snack bar.

Follow for updates!

FB: Colton High School Cross Country

IG: @yellowjackets\_xc #ColtonSwarm2023 Please plan to have your bus drop you off on G St at the "Bus Drop Off/Team Entrance. Your bus can park on G St or on Grand Ave. Spectators can park and enter in the Memorial Stadium Parking Lot, "Spectator Parking/Entrance".