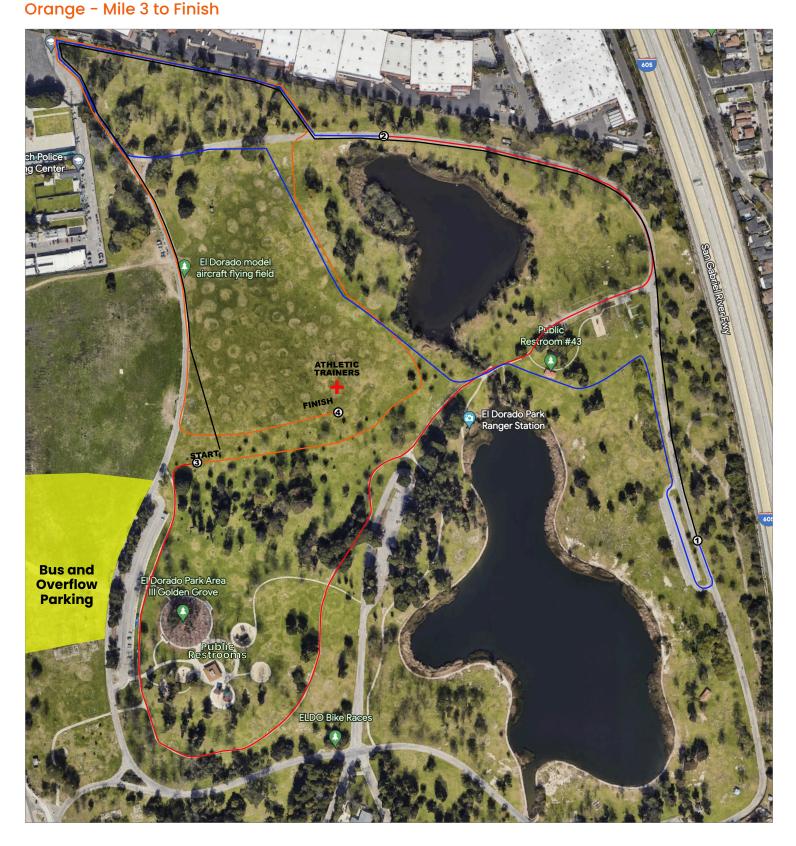

### Women's 5k Course

Black - Start to Mile 1 Blue - Mile 1 to Mile 2 Red - Mile 2 to Mile 3 Orange - Mile 3 to Finish

Southern Cal Preview & Finals El Dorado Regional Park, Long Beach - Men's 4-miles 11:00 am 7550 East Spring Street • Long Beach, CA 90815 Hosted by Cerritos College

### Men's 4-miles Course Black - Start to Mile 1 Blue - Mile 1 to Mile 2 Red - Mile 2 to Mile 3