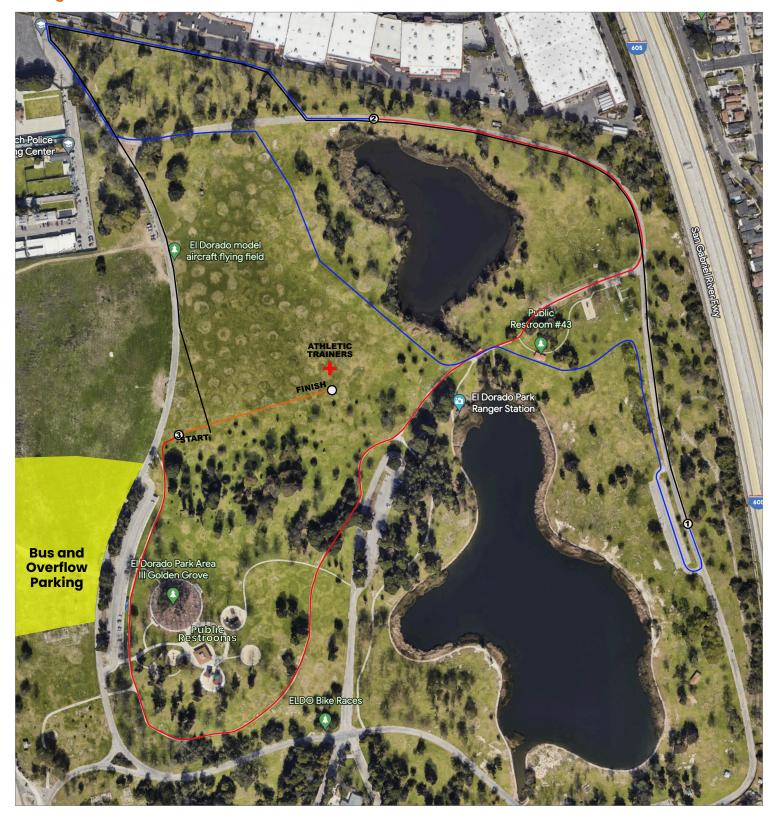

Southern Cal Preview & Finals El Dorado Regional Park, Long Beach - Women's 5k 10:00 am 7550 East Spring Street • Long Beach, CA 90815 Hosted by Cerritos College

### Women's 5k Course

Black - Start to Mile 1 Blue - Mile 1 to Mile 2 Red - Mile 2 to Mile 3 Orange - Mile 3 to Finish

Southern Cal Preview & Finals El Dorado Regional Park, Long Beach - Men's 4-miles 11:00 am 7550 East Spring Street • Long Beach, CA 90815 Hosted by Cerritos College